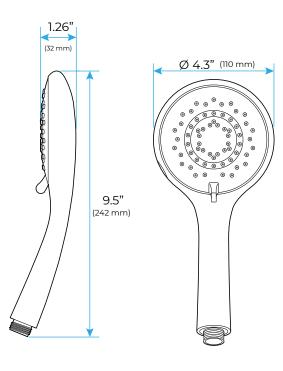

ixer Install: Wall-Mounted

LED Shower Head Functions: Rainfall, Waterfall, Mist,

Water Column

Water Pressure: 0.3 MPA

Water Flow: 16L/min~28L/min

Shower Accessories Material: Brass

LED Light: Need to Connect Power

LED Light Color: 64 Color Shower Hose Length: 1.5M AC: 100-265V 50/60Hz Music: Need Bluetooth



Shower Flow Rate: 16-28L/min

Kinds of color temperature adjustable

Wifi

Built-in WIFI

Phone control color

Color software App install instruction download name: Smart Life



All dimensions and specifications are nominal and may vary. Use actual products for accuracy in critical situations.



## **B**athSelect

#### **Shower Mixer**





Product shown is only for installation display purpose

#### **Shower Mixer Connections**



### **Body Jet**





#### **Hand Shower**



#### **FEATURES**

Material: Brass

Base Plate Height: 5-1/8"
Base Plate Width: 5-1/8"
Jet Surface Area: 3-1/8"
Surface Depth: 1/4"
Adjustment Angle: 5°
Male NPT Connection: 1/2"
Maximum Flow Rate: 2.5 GPM

(9.5L/min) max @ 80 psi