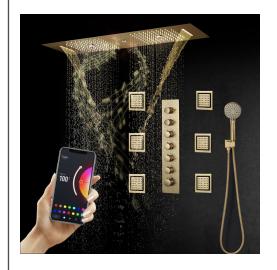

# BRUSHED GOLD PHONE CONTROLLED THERMOSTATIC LED RECESSED CEILING MOUNT RAINFALL WATER COLUMN MIST SHOWER SYSTEM WITH SQUARE HAND SHOWER AND 6 JETTED BODY SPRAYS SPECIFICATIONS

Shower Panel / Hose Material: 304 Stainless Steel

Shower Head Size: 900\*300 mm

Showerheads Install: Embedded Ceiling Mounted

Concealed Mixer Install: Wall-Mounted

LED Shower Head Functions: Rainfall, Waterfall, Mist,

Water Column

Water Pressure: 0.3 MPA

Water Flow: 16L/min~28L/min

Shower Accessories Material: Brass

LED Light: Need to Connect Power

LED Light Color: 64 Color Shower Hose Length: 1.5M AC: 100-265V 50/60Hz Music: Need Bluetooth

Shower Flow Rate: 16-28L/min

Kinds of color temperature adjustable

Wifi

Built-in WIFI

Phone control color

Color software App install instruction download name: Smart Life

All dimensions and specifications are nominal and may vary. Use actual products for accuracy in critical situations.