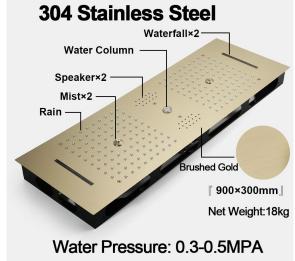

# BRUSHED GOLD PHONE CONTROLLED THERMOSTATIC LED RECESSED CEILING MOUNT RAINFALL WATER COLUMN MIST SHOWER SYSTEM WITH SQUARE HAND SHOWER AND 6 JETTED BODY SPRAYS SPECIFICATIONS

Shower Panel / Hose Material: 304 Stainless Steel

Shower Head Size: 900\*300 mm

Showerheads Install: Embedded Ceiling Mounted

Concealed Mixer Install: Wall-Mounted

LED Shower Head Functions: Rainfall, Waterfall, Mist,

Water Column

Water Pressure: 0.3 MPA

Water Flow: 16L/min~28L/min