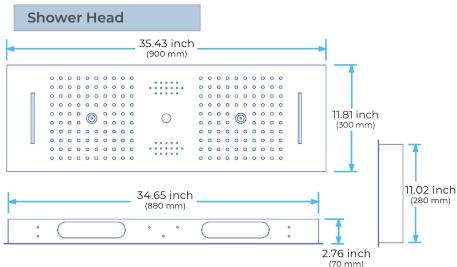

Shower Head Size: 900\*300 mm

Showerheads Install: Embedded Ceiling Mounted

Concealed Mixer Install: Wall-Mounted

LED Shower Head Functions: Rainfall, Waterfall, Mist,

Water Column

Water Pressure: 0.3 MPA

Water Flow: 16L/min~28L/min