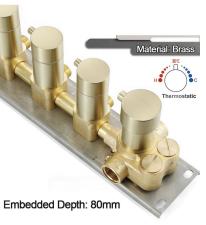

#### **Shower Mixer Connections**

#### **FEATURES**

Material: Brass

Base Plate Height: 5-1/8"
Base Plate Width: 5-1/8"
Jet Surface Area: 3-1/8"
Surface Depth: 1/4"
Adjustment Angle: 5°
Male NPT Connection: 1/2"
Maximum Flow Rate: 2.5 GPM