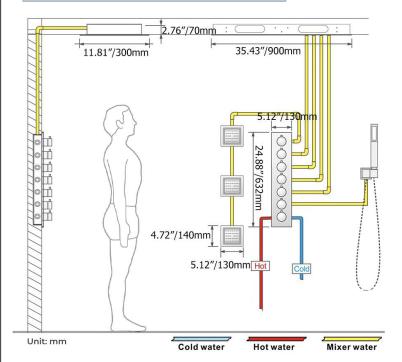

Shower Head Size: 900\*300 mm

Showerheads Install: Embedded Ceiling Mounted

Concealed Mixer Install: Wall-Mounted

LED Shower Head Functions: Rainfall, Waterfall, Mist,

Water Column

Water Pressure: 0.3 MPA

Water Flow: 16L/min~28L/min

#### **Shower Mixer Connections**