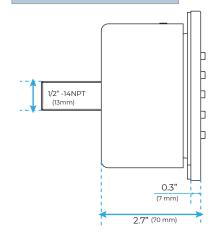

#### **FEATURES**

Material: Brass

Base Plate Height: 5-1/8"
Base Plate Width: 5-1/8"
Jet Surface Area: 3-1/8"
Surface Depth: 1/4"
Adjustment Angle: 5°
Male NPT Connection: 1/2"
Maximum Flow Rate: 2.5 GPM

(9.5L/min) max @ 80 psi